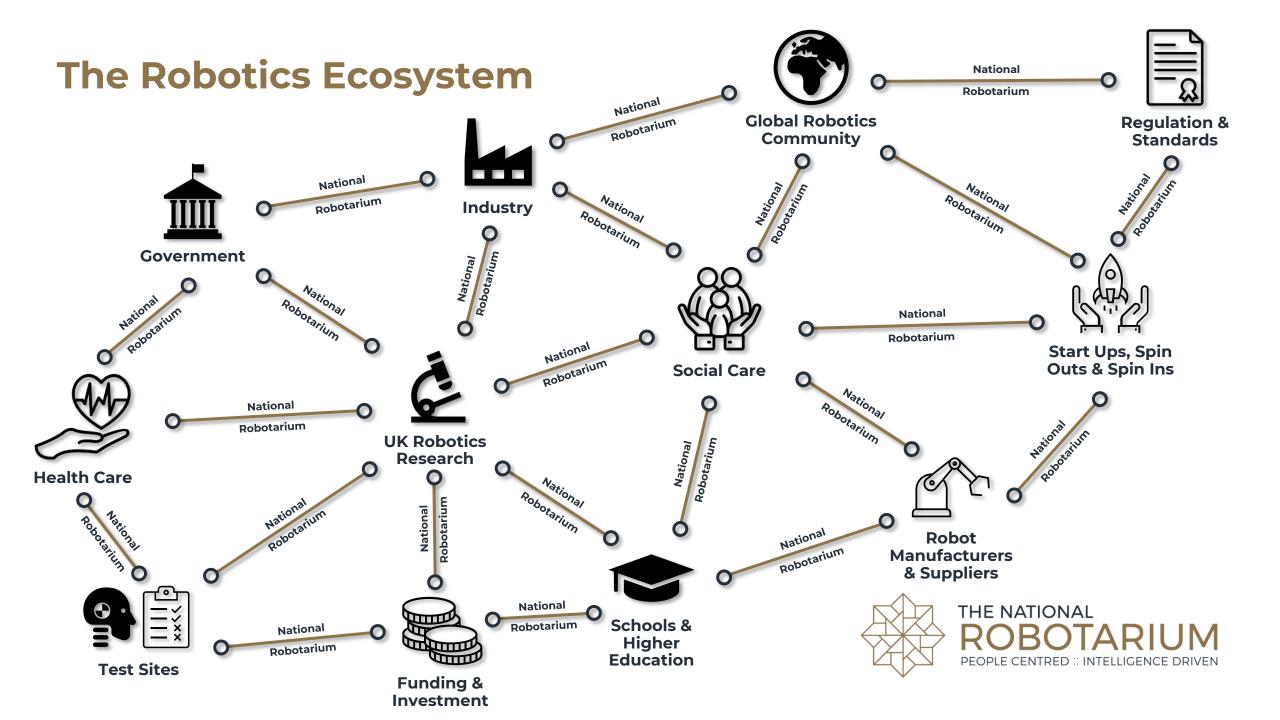

#### **The National Robotarium's Reach**

Industry

Energy Healthcare

incultification

Construction

Hospitality

Agriculture

Space

Manufacturing

Health & Social Care

NHS Private

Social Housing

Universities

Research Teaching

Robotic Centres

> UK Global

Finance

Private Public

**Global Reach** 

UK Dubai Malaysia

#### **Delivered to Multiple Sectors**